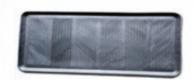

## **OUR VARIOUS RANGE OF SELECTION**

Rubber Boot Tray Mats Size: 40 cmx 75 cm Avg.wt: 1.800 kgs

Rubber Boot Tray mats (checker plate) Size: 80 cmx 100cm Avt.Wt: 4.0kgs

Rubber Mats-Heavy Basket weave Mat Size:45 cm x 75cm Avg wt: 450 kgs