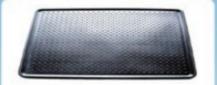

## **OUR VARIOUS RANGE OF SELECTION**

Rubber Boot Tray Mats Size: 40 cmx 75 cm Avg.wt: 1.800 kgs

Rubber Boot Tray mats (checker plate) Size: 80 cmx 100cm Avt.Wt: 4.0kgs

Rubber Mats-Heavy Basket weave Mat Size:45 cm x 75cm Avg wt: 450 kgs