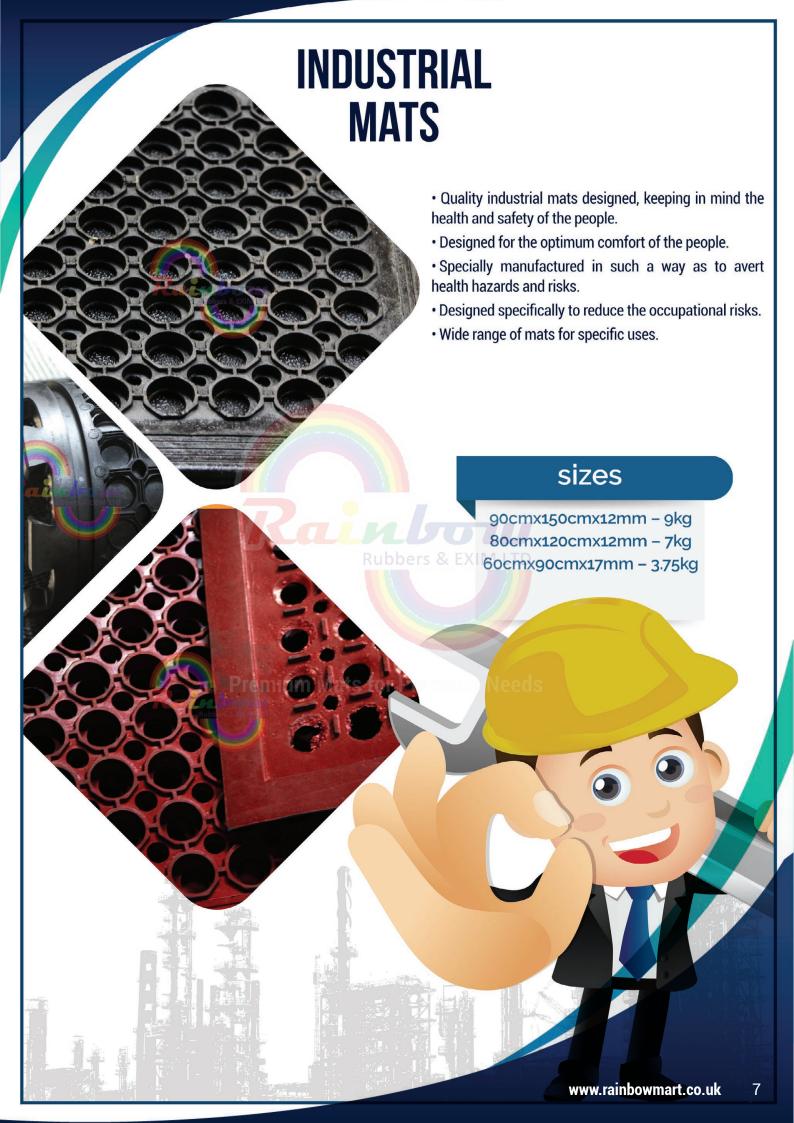

e our products based on the quality and time tested reputation of our products. 'Rainbow' offers you immacculate designs in all different shapes of our choice — bubble, hammer, diamond and amoeba.

Should you chose to have samples of the range of products, please contact us on **07944681315** 

**Our Range of Products** 

LEISURE MATS

STABLE MATS

GYM MATS
(Safety centric, Shock absorption)

HOLLOW MATS
(Safety Centric, High Quality)

INDUSTRIAL MATS
(U.S. export quality)

### INTERLOCKING MATS

(Modern Locking and unlocking technology)

### State-of-the-art technology & Innovative Products

Our rubber and polymer technology experts at Rainbow Rubber & EXIM Ltd have the expertise in delivering the best quality products through innovative techniques and state of the art research.



















# INTERLOCKING MATS



## **OUR VARIOUS RANGE OF SELECTION**



Rubber Boot Tray Mats Size: 40 cmx 75 cm Avg.wt: 1.800 kgs



Rubber Boot Tray mats (checker plate) Size: 80 cmx 100cm Avt.Wt: 4.0kgs







Rubber Mats-Heavy Basket weave Mat Size:45 cm x 75cm Avg wt: 450 kgs



Rubber Mats-Step Mat. Size: 25 cmx 75 cm Avg wt:10 kg





Rubber Mats - Wood link with Pins Size 45cmx 75cm Avg. wt : 2.900kg



Rubber Mat - Riversible Mat Size:45 cm x 75cm Avg. wt: 2200kg





Rubber Mat - Rotten Leaves Size 45cmx 75 cm Avg.wt:1900 kg



Rubber Mats-Rounded Pin Mat Size: 45 cm x 75 cm Avg.wt: 2.0kg

#### **Bulk Orders**

Our clients and customers who would like to give bulk order quantity, the standard prices are negotiable. Please let us know your requirements and we will come and speak